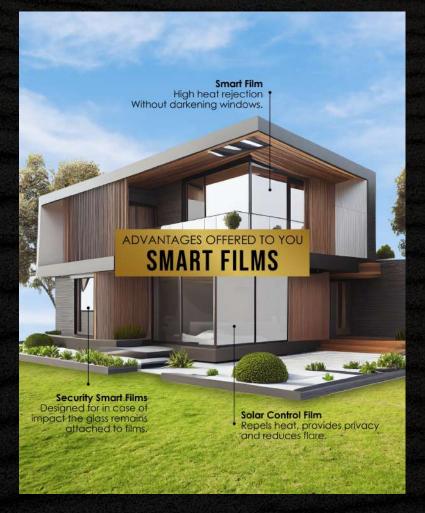

-------------|---------|------|
| Light Transmittance | 89%-91% | <1%  |
| Haze                | <2%     | >90% |

#### **Electrical Characteristics**

| Operating<br>Temperature | -10°C to 60°C                                     |
|--------------------------|---------------------------------------------------|
| Operating<br>Frequency   | 50-60 HZ                                          |
| Power Consumption (ON)   | Approximately 4 watts per square meter            |
| Power Consumption (OFF)  | Zero (no power consumption when in the off state) |
| Lifespan                 | Typically 100000 hours or more                    |

# CONTROL METHODS

Compatible with home automation systems and building management systems.



WALL SWITCH



SMARTPHONE APP



REMOTE CONTROL



VOICE CONTROL



### **APPLICATION**

- Residential Windows.
- Comercial windows.
- Projection Screens.
- Advertising Displays.
- Medical Partitions.
- Security Solutions.
- Energy-Efficient.
- Interactive Surfaces.

## WARRANTY

## 1 YEAR WARRANTY

If is installed by our Company or a certified Installer