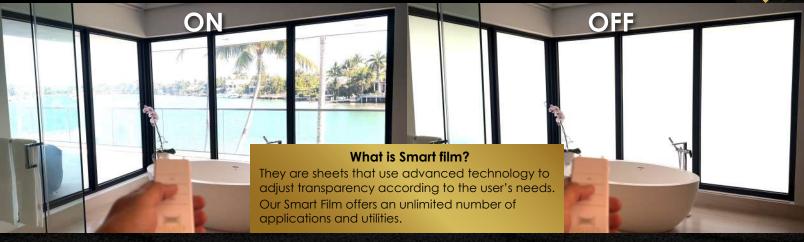

Temperature Range

-20°C to 60°C (operating), -30°C to 80°C (storage)

Withstands exposure to ultraviolet (UV) rays without significant degradation

Moisture Resistance

Resistant to moisture and humidity

| Optical and Sound   | ON      | OFF  |
|---------------------|---------|------|
| Light Transmittance | 89%-91% | <1%  |
| Haze                | <2%     | >90% |